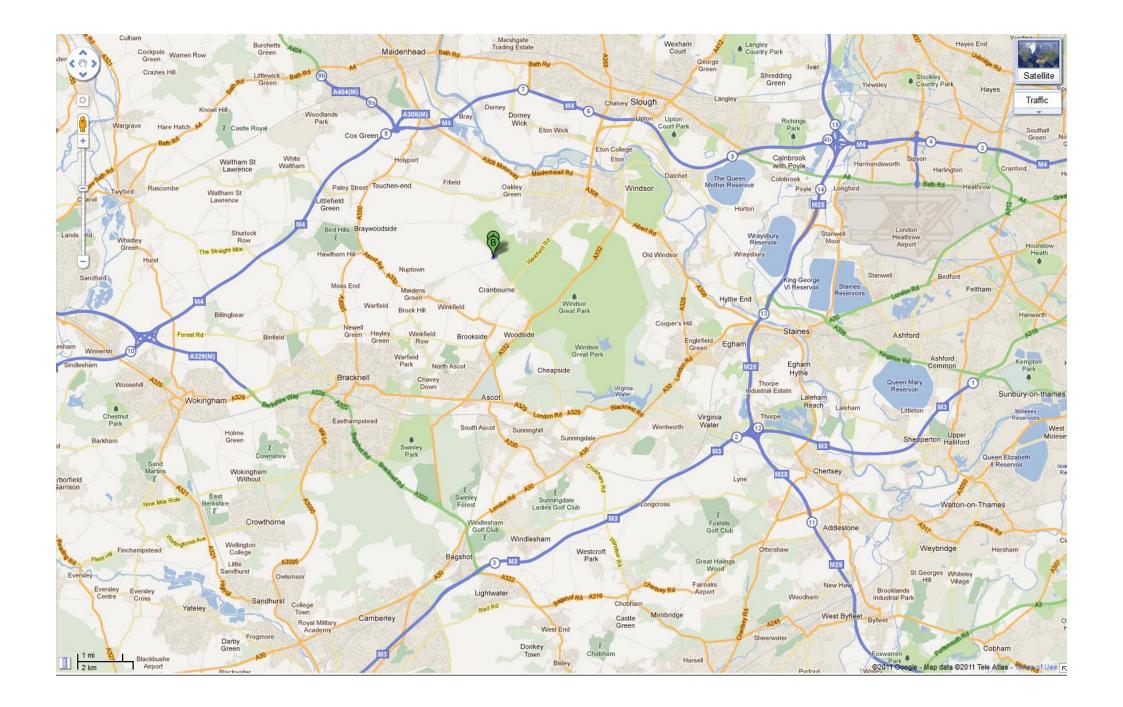

A Map of the M4, M3, and M25 is on the last page of this document, to place the diagram below in geographical context.