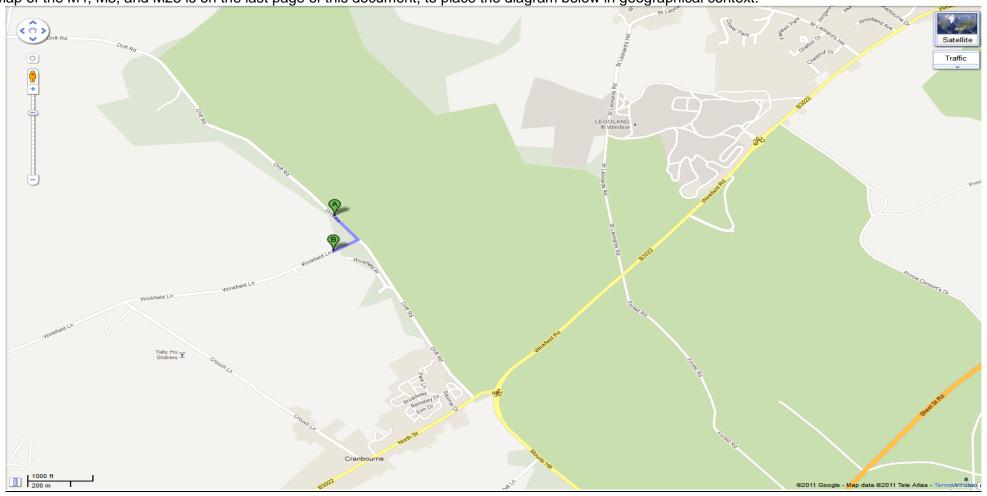

## Printable Directions to CD-DataHouse Limited (Page 1 of 3)

Orchard Lea (Regus), Drift Road, Winkfield, SL4 4RP, Berkshire

https://www.google.co.uk/maps/place/Winkfield,+Windsor+SL4+4RP/@51.4625568,-0.6767043,16z/data=!3m1!4b1!4m2!3m1!1s0x48767c6f5d882e7f:0xf4ce7a70119680fa?hl=en

**You need to be at Point 'A'**, on Drift Road, to enter the gates to our office, which is 60 Yards away from the intersection of Drift Road and Winkfield Lane. Look for the 'Regus' sign on Drift Road. We are approximately a 5 minute drive from Legoland, Windsor.